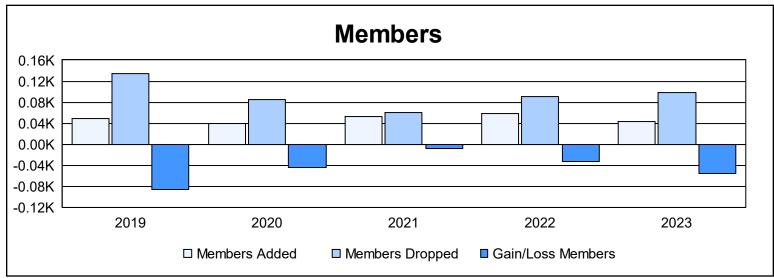

District 14 E As of June 2023 Cumulative

| Year      | New<br>Clubs | Dropped<br>Clubs | Gain/<br>Loss<br>Clubs | New<br>Members | Charter<br>Members | Reinstate<br>Members | Transfer<br>Members | Total<br>Member<br>Added | Total<br>Members<br>Dropped | Gain/<br>Loss<br>Members |
|-----------|--------------|------------------|------------------------|----------------|--------------------|----------------------|---------------------|--------------------------|-----------------------------|--------------------------|
| 2018-2019 | 0            | 1                | -1                     | 44             | 0                  | 3                    | 2                   | 49                       | 135                         | -86                      |
| 2019-2020 | 0            | 0                | 0                      | 39             | 0                  | 1                    | 0                   | 40                       | 85                          | -45                      |
| 2020-2021 | 0            | 0                | 0                      | 51             | 0                  | 1                    | 1                   | 53                       | 61                          | -8                       |
| 2021-2022 | 0            | 1                | -1                     | 52             | 0                  | 2                    | 5                   | 59                       | 91                          | -32                      |
| 2022-2023 | 0            | 4                | -4                     | 33             | 5                  | 0                    | 5                   | 43                       | 99                          | -56                      |
| Average   | 0            | 1                | -1                     | 44             | 1                  | 1                    | 3                   | 49                       | 94                          | -45                      |