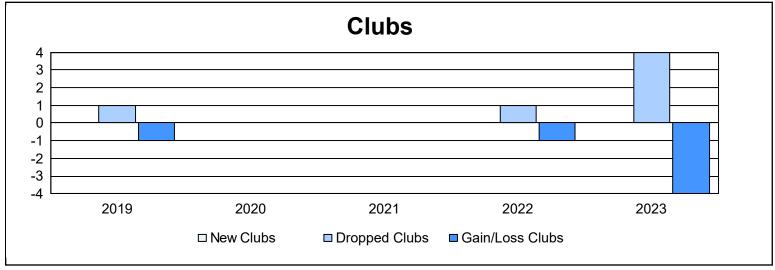

District 14 E As of June 2023 Cumulative

| Year      | New<br>Clubs | Dropped<br>Clubs | Gain/<br>Loss<br>Clubs | New<br>Members | Charter<br>Members | Reinstate<br>Members | Transfer<br>Members | Total<br>Member<br>Added | Total<br>Members<br>Dropped | Gain/<br>Loss<br>Members |
|-----------|--------------|------------------|------------------------|----------------|--------------------|----------------------|---------------------|--------------------------|-----------------------------|--------------------------|
| 2018-2019 | 0            | 1                | -1                     | 44             | 0                  | 3                    | 2                   | 49                       | 135                         | -86                      |
| 2019-2020 | 0            | 0                | 0                      | 39             | 0                  | 1                    | 0                   | 40                       | 85                          | -45                      |
| 2020-2021 | 0            | 0                | 0                      | 51             | 0                  | 1                    | 1                   | 53                       | 61                          | -8                       |
| 2021-2022 | 0            | 1                | -1                     | 52             | 0                  | 2                    | 5                   | 59                       | 91                          | -32                      |
| 2022-2023 | 0            | 4                | -4                     | 33             | 5                  | 0                    | 5                   | 43                       | 99                          | -56                      |
| Average   | 0            | 1                | -1                     | 44             | 1                  | 1                    | 3                   | 49                       | 94                          | -45                      |